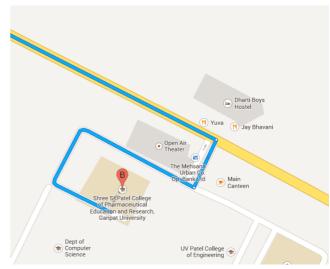

## Drive to your destination

13. Turn right

- 110 m

14. Turn right

1 Destination will be on the left

- 500 m

2 of 3 07/08/13 2:33 PM

Shree S.K.Patel College of Pharmaceiutical Education and Research, Ganpat University., S.K.Patel College Of Pharmcy Ganpat Vidyanagar, Mehsana-Gozaria Highway Mehsana - 382711, INDIA