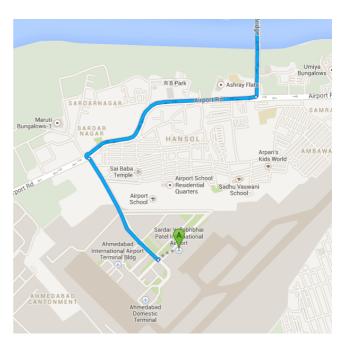

## Drive along **Airport Rd** and **Gandhinagar** - **Ahmedabad Rd**

|    |                                                                                        | 8.0 km / 12 min        |
|----|----------------------------------------------------------------------------------------|------------------------|
| 1. | Head southwest                                                                         | 11 m                   |
| 2. | Turn <b>right</b> toward <b>Airport Rd (i)</b> Go through 1 roundabout                 | 10km                   |
| 3. | At the roundabout, take the <b>3rd</b> ex<br><b>Rd</b> 1 Pass by the park (on the left | it onto <b>Airport</b> |
|    |                                                                                        | 1.6 km                 |

1 of 3 07/08/13 2:33 PM

4. At the roundabout, take the 1st exit onto Gandhinagar - Ahmedabad Rd

- Go through 1 roundabout
- 1 Pass by Shankh Mandir (on the left in 5.2 km)

5.3 km