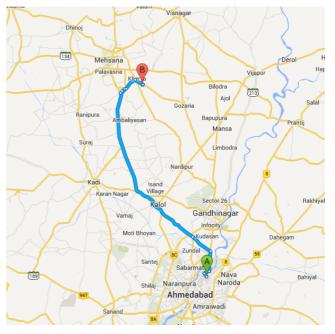

Drive 70.0 km, 1 h 15 min

📤 This route has tolls.

Directions from Sardar Vallabhbhai Patel International Airport, Airport Road, Sardar Nagar, Hansol, Ahmedabad, Gujarat, 380003 to Shree S.K.Patel College of Pharmaceiutical Education and Research, Ganpat University., S.K.Patel College Of Pharmcy Ganpat Vidyanagar, Mehsana-Gozaria Highway Mehsana - 382711, INDIA

## Drive along GJ SH 41

61.4 km / 1 h 1 min

- At the roundabout, take the 2nd exit onto Koba-Adalaj Rd
  - 1 Pass by Tej Ave (on the right in 6.0 km)

- 6.2 km

- 6. At Adalaj Cir, take the 2nd exit onto GJ SH 41/GJ SH 71
  - ① Continue to follow GJ SH 41

A Partial toll road

— 46.8 km

7. Turn **right** 

— 58 m

8. Turn left

1.1 km

9. Turn right toward GJ SH 219

- 1.0 km

10. Turn right toward GJ SH 219

- 400 m

11. Continue straight onto GJ SH 219

- 3.5 km

Turn right at Jagudan Chokdi onto GJ SH
 217/GJ SH 73

① Continue to follow GJ SH 73

2.4 km