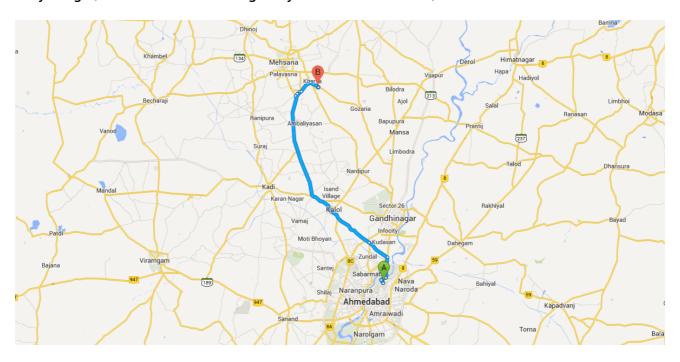

Drive 70.0 km, 1 h 15 min

📤 This route has tolls.

Directions from Sardar Vallabhbhai Patel International Airport, Airport Road, Sardar Nagar, Hansol, Ahmedabad, Gujarat, 380003 to Shree S.K.Patel College of Pharmaceiutical Education and Research, Ganpat University., S.K.Patel College Of Pharmcy Ganpat Vidyanagar, Mehsana-Gozaria Highway Mehsana - 382711, INDIA

## Drive along **Airport Rd** and **Gandhinagar** - **Ahmedabad Rd**

|    |                                                                                        | 8.0 km / 12 min        |
|----|----------------------------------------------------------------------------------------|------------------------|
| 1. | Head southwest                                                                         | 11 m                   |
| 2. | Turn <b>right</b> toward <b>Airport Rd (i)</b> Go through 1 roundabout                 | 10km                   |
| 3. | At the roundabout, take the <b>3rd</b> ex<br><b>Rd</b> 1 Pass by the park (on the left | it onto <b>Airport</b> |
|    |                                                                                        | 1.6 km                 |

## Drive along GJ SH 41

61.4 km / 1 h 1 min

- At the roundabout, take the 2nd exit onto Koba-Adalaj Rd
  - 1 Pass by Tej Ave (on the right in 6.0 km)

- 6.2 km

- 6. At Adalaj Cir, take the 2nd exit onto GJ SH 41/GJ SH 71
  - ① Continue to follow GJ SH 41